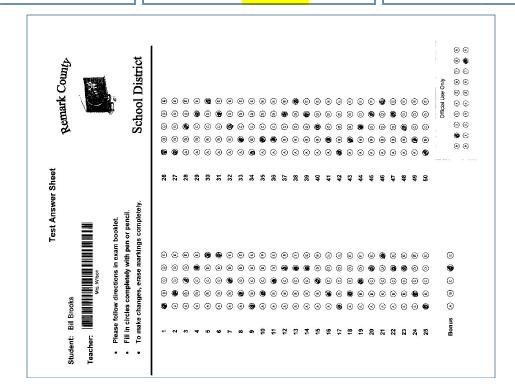

### Student: Bill Brooks

|          | Grade | Total Score   | Score (%) |  |
|----------|-------|---------------|-----------|--|
| *Overall | Α     | 63.00 / 70.00 | 90.00     |  |

<sup>\*</sup>Includes extra credit

| Question   | Response | Correct<br>Answer | Questi  |
|------------|----------|-------------------|---------|
| Question1  | A        | '                 | Questic |
| Question2  | В        |                   | Questic |
| Question3  | С        |                   | Questic |
| Question4  | D        |                   | Questic |
| Question5  | E        |                   | Questic |
| Question6  | E        | D                 | Questic |
| Question7  | С        |                   | Questic |
| Question8  | В        |                   | Questic |
| Question9  | Α        |                   | Questic |
| Question10 | В        |                   | Questic |
| Question11 | С        |                   | Questic |
| Question12 | D        |                   | Questic |
| Question13 | D        | E                 | Questic |
| Question14 | D        |                   | Questic |
| Question15 | С        |                   | Questic |
| Question16 | В        |                   | Questic |
| Question17 | Α        |                   | Questic |
| Question18 | В        |                   | Questic |

| Question   | Response | Correct<br>Answer |
|------------|----------|-------------------|
| Question19 | С        |                   |
| Question20 | D        |                   |
| Question21 | E        |                   |
| Question22 | D        |                   |
| Question23 | D        | С                 |
| Question24 | В        |                   |
| Question25 | Α        |                   |
| Question26 | Α        |                   |
| Question27 | Α        | В                 |
| Question28 | С        |                   |
| Question29 | D        |                   |
| Question30 | E        |                   |
| Question31 | D        |                   |
| Question32 | С        |                   |
| Question33 | В        |                   |
| Question34 | Α        |                   |
| Question35 | В        |                   |
| Question36 | В        | С                 |

| Question   | Response | Correct<br>Answer |
|------------|----------|-------------------|
| Question37 | D        |                   |
| Question38 | E        |                   |
| Question39 | D        |                   |
| Question40 | С        |                   |
| Question41 | В        |                   |
| Question42 | Α        |                   |
| Question43 | В        |                   |
| Question44 | С        |                   |
| Question45 | D        |                   |
| Question46 | E        |                   |
| Question47 | D        |                   |
| Question48 | С        |                   |
| Question49 | В        |                   |
| Question50 | Α        |                   |
| Bonus      | D        | С                 |
| Subjective | 18 / 20  |                   |
|            |          |                   |