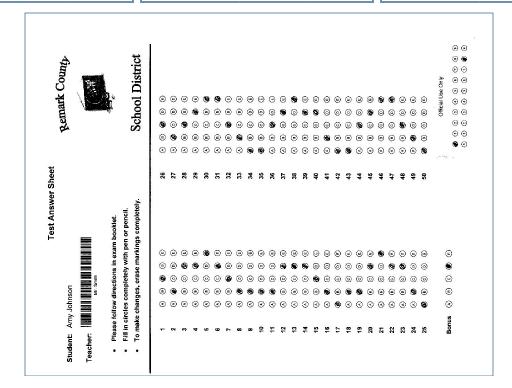

## **Student: Amy Johnson**

|          | Grade | Total Score   | Score (%) |  |
|----------|-------|---------------|-----------|--|
| *Overall | D     | 45.00 / 70.00 | 64.29     |  |

<sup>\*</sup>Includes extra credit

| Question   | Response | Correct<br>Answer |
|------------|----------|-------------------|
| Question1  | С        | A                 |
| Question2  | В        |                   |
| Question3  | D        | С                 |
| Question4  | D        |                   |
| Question5  | E        |                   |
| Question6  | D        |                   |
| Question7  | С        |                   |
| Question8  | В        |                   |
| Question9  | В        | Α                 |
| Question10 | В        |                   |
| Question11 | В        | С                 |
| Question12 | D        | _                 |
| Question13 | D        | E                 |
| Question14 | D        |                   |
| Question15 | С        |                   |
| Question16 | В        |                   |
| Question17 | Α        |                   |
| Question18 | В        |                   |

| Question   | Response | Correct<br>Answer |
|------------|----------|-------------------|
| Question19 | В        | С                 |
| Question20 | D        |                   |
| Question21 | E        |                   |
| Question22 | D        |                   |
| Question23 | D        | С                 |
| Question24 | В        |                   |
| Question25 | Α        |                   |
| Question26 | С        | Α                 |
| Question27 | В        |                   |
| Question28 | С        |                   |
| Question29 | D        |                   |
| Question30 | E        |                   |
| Question31 | E        | D                 |
| Question32 | С        |                   |
| Question33 | В        |                   |
| Question34 | Α        |                   |
| Question35 | Α        | В                 |
| Question36 | С        |                   |

| Question37<br>Question38<br>Question39 | D<br>E |   |
|----------------------------------------|--------|---|
|                                        | E      |   |
| Question39                             |        |   |
|                                        | D      |   |
| Question40                             | D      | С |
| Question41                             | В      |   |
| Question42                             | Α      |   |
| Question43                             | Α      | В |
| Question44                             | С      |   |
| Question45                             | D      |   |
| Question46                             | E      |   |
| Question47                             | E      | D |
| Question48                             | С      |   |
| Question49                             | В      |   |
| Question50                             | Α      |   |
| Bonus                                  | D      | С |
| Subjective                             | 8 / 20 |   |
|                                        |        |   |