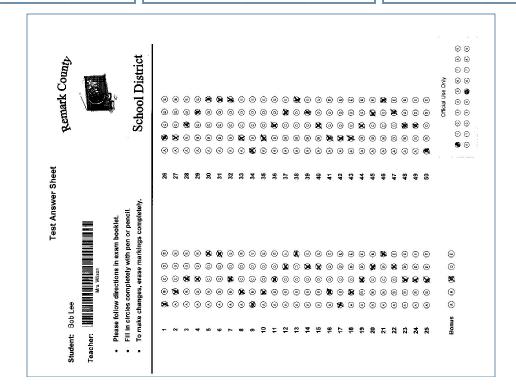

### Student: Bob Lee

|          | Grade | Total Score   | Score (%) |  |
|----------|-------|---------------|-----------|--|
| *Overall | С     | 50.00 / 70.00 | 71.43     |  |

<sup>\*</sup>Includes extra credit

| Question   | Response | Correct<br>Answer |
|------------|----------|-------------------|
| Question1  | Α        |                   |
| Question2  | В        |                   |
| Question3  | С        |                   |
| Question4  | С        | D                 |
| Question5  | E        |                   |
| Question6  | E        | D                 |
| Question7  | С        |                   |
| Question8  | В        |                   |
| Question9  | Α        |                   |
| Question10 | В        |                   |
| Question11 | С        |                   |
| Question12 | D        |                   |
| Question13 | E        |                   |
| Question14 | D        |                   |
| Question15 | D        | С                 |
| Question16 | В        | _                 |
| Question17 | Α        |                   |
| Question18 | В        |                   |

| Question   | Response | Correct<br>Answer |
|------------|----------|-------------------|
| Question19 | С        |                   |
| Question20 | D        |                   |
| Question21 | E        |                   |
| Question22 | D        |                   |
| Question23 | С        |                   |
| Question24 | С        | В                 |
| Question25 | С        | Α                 |
| Question26 | В        | Α                 |
| Question27 | В        |                   |
| Question28 | С        |                   |
| Question29 | D        |                   |
| Question30 | E        |                   |
| Question31 | E        | D                 |
| Question32 | E        | С                 |
| Question33 | В        |                   |
| Question34 | Α        |                   |
| Question35 | В        |                   |
| Ouestion36 | C        |                   |

| Question   | Response | Correct<br>Answer |
|------------|----------|-------------------|
| Question37 | D        |                   |
| Question38 | E        |                   |
| Question39 | D        |                   |
| Question40 | С        |                   |
| Question41 | В        |                   |
| Question42 | В        | A                 |
| Question43 | В        |                   |
| Question44 | С        |                   |
| Question45 | D        |                   |
| Question46 | E        |                   |
| Question47 | D        |                   |
| Question48 | С        |                   |
| Question49 | C        | В                 |
| Question50 | Α        |                   |
| Bonus      | С        |                   |
| Subjective | 5 / 20   |                   |
|            |          |                   |