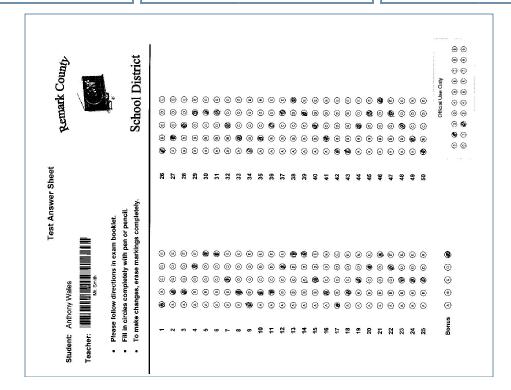

## **Student: Anthony Wales**

|          | Grade | Total Score   | Score (%) |  |
|----------|-------|---------------|-----------|--|
| *Overall | С     | 54.00 / 70.00 | 77.14     |  |

<sup>\*</sup>Includes extra credit

| Question   | Response | Correct<br>Answer | Question |
|------------|----------|-------------------|----------|
| Question1  | Α        |                   | Question |
| Question2  | В        |                   | Question |
| Question3  | В        | С                 | Question |
| Question4  | D        |                   | Question |
| Question5  | E        |                   | Question |
| Question6  | E        | D                 | Question |
| Question7  | С        |                   | Question |
| Question8  | В        |                   | Question |
| Question9  | Α        |                   | Question |
| Question10 | В        |                   | Question |
| Question11 | В        | С                 | Question |
| Question12 | D        |                   | Question |
| Question13 | E        | ĺ                 | Question |
| Question14 | E        | D                 | Question |
| Question15 | С        |                   | Question |
| Question16 | В        |                   | Question |
| Question17 | Α        | İ                 | Question |
| Question18 | В        | İ                 | Question |

| Question   | Response | Correct<br>Answer |
|------------|----------|-------------------|
| Question19 | С        |                   |
| Question20 | D        |                   |
| Question21 | E        |                   |
| Question22 | D        |                   |
| Question23 | С        |                   |
| Question24 | С        | В                 |
| Question25 | С        | Α                 |
| Question26 | Α        |                   |
| Question27 | В        |                   |
| Question28 | С        |                   |
| Question29 | D        |                   |
| Question30 | D        | E                 |
| Question31 | D        |                   |
| Question32 | С        |                   |
| Question33 | В        |                   |
| Question34 | Α        |                   |
| Question35 | В        |                   |
| Question36 | С        |                   |

| Question   | Response | Correct<br>Answer |
|------------|----------|-------------------|
| Question37 | D        |                   |
| Question38 | E        |                   |
| Question39 | D        |                   |
| Question40 | С        |                   |
| Question41 | В        |                   |
| Question42 | Α        |                   |
| Question43 | Α        | В                 |
| Question44 | С        |                   |
| Question45 | D        |                   |
| Question46 | E        |                   |
| Question47 | D        |                   |
| Question48 | С        |                   |
| Question49 | В        |                   |
| Question50 | Α        |                   |
| Bonus      | E        | С                 |
| Subjective | 12 / 20  |                   |
|            |          |                   |